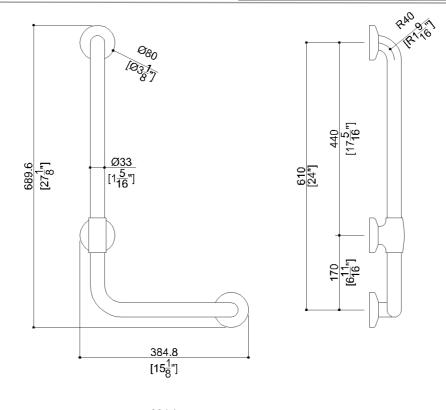

# G02JBL19xx Series Maxima

L-shaped grab bar with third reinforced flange, Lefthanded, 12" x 24", zinc-plated steel pipe, coated with 3mm thick anti-microbial vinyl

Mounting hardware supplied for wood stud installation.

| Product Data                  |                                                      |
|-------------------------------|------------------------------------------------------|
| Overall Dimensions (Inch.)    | 15-3/16x2-7/8x27-3/8                                 |
| Net Weight (lbs.)             | 3.97                                                 |
| Installation Hardware Details |                                                      |
| Stainless steel screw         | TSP 5x60 Inox                                        |
|                               |                                                      |
| Packaging Details             |                                                      |
| Packaging Details             | LDPE bag in cardboard box                            |
| 0                             | LDPE bag in cardboard box<br>20-1/2 x 7-7/8 x 4-5/16 |
| Package                       | 5                                                    |