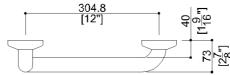

all Dimensions (Inch.)    | 15-3/16x2-7/8x27-3/8                                 |
| Net Weight (lbs.)             | 3.97                                                 |
| Installation Hardware Details |                                                      |
| Stainless steel screw         | TSP 5x60 Inox                                        |
|                               |                                                      |
| Packaging Details             |                                                      |
| Packaging Details             | LDPE bag in cardboard box                            |
| 0                             | LDPE bag in cardboard box<br>20-1/2 x 7-7/8 x 4-5/16 |
| Package                       | 5                                                    |







The illustrations and description herein are applicable to production as of the date of this technical data sheet. The manufacturer reserves the right to, and does from time to time, make changes and improvements in design and dimensions. © Ponte Giulio S.p.A.



# G02JBL19XX Series Maxima

### Y88JKS12

AISI 304 stainless steel fixing plate



### Available Finishes (xx)

| B1 | Blue        | B2 | Light blue | D1 | Black        |
|----|-------------|----|------------|----|--------------|
| D2 | Greystone   | D4 | Dark Gray  | G1 | Green        |
| G2 | Light Green | 11 | lvory      | 12 | Biscuit      |
| P4 | Prune       | R1 | Vivid Red  | R7 | Ruby red     |
| W1 | White       | Y1 | Yellow Sun | Y3 | Light Yellow |

## Load Capacity

452 lbs.

### Warning

Vertical

Before installat