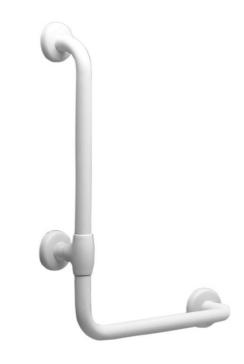

# G02JBL19xx Series Maxima

L-shaped grab bar with third reinforced flange, Lefthanded, 12" x 24", zinc-plated steel pipe, coated with 3mm thick anti-microbial vinyl

Mounting hardware supplied for wood stud installation.

# G02JBL19XX Series Maxima