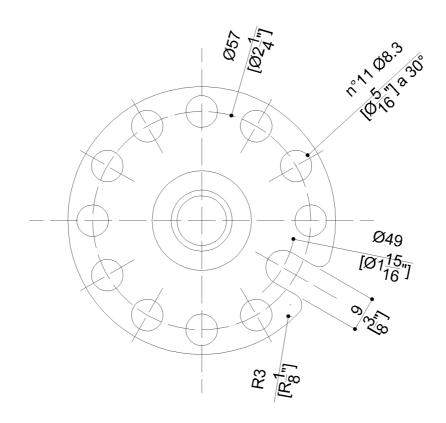

|
|                               |                                                      |
| Packaging Details             |                                                      |
| Packaging Details             | LDPE bag in cardboard box                            |
| 0                             | LDPE bag in cardboard box<br>20-1/2 x 7-7/8 x 4-5/16 |
| Package                       | 5                                                    |







The illustrations and description herein are applicable to production as of the date of this technical data sheet. The manufacturer reserves the right to, and does from time to time, make changes and improvements in design and dimensions. © Ponte Giulio S.p.A.



# G02JBL19XX Series Maxima

### Y88JKS12

AISI 304 stainless steel fixing plate



### Available Finishes (xx)

| B1 | Blue        | B2 | Light blue | D1 | Black        |
|----|-------------|----|------------|----|--------------|
| D2 | Greystone   | D4 | Dark Gray  | G1 | Green        |
| G2 | Light Green | 11 | lvory      | 12 | Biscuit      |
| P4 | Prune       | R1 | Vivid Red  | R7 | Ruby red     |
| W1 | White       | Y1 | Yellow Sun | Y3 | Light Yellow |

## Load Capacity

452 lbs.

### Warning

Vertical

Before installation and use, read the installation and use instructions in their entirety. If questions arise please contact Ponte Giulio company.

#### Cleaning

The device is not affected by the room's temperature, though it must NOT be installed in environments subject to temperatures below  $4^{\circ}$ C or above  $40^{\circ}$ C.

Do not install in saunas.