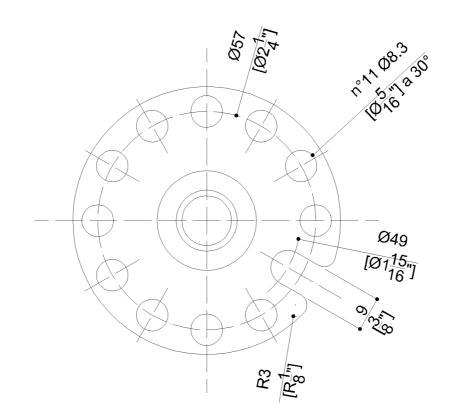

## Y88JKS12

Available Finishes (xx)

AISI 304 stainless steel fixing plate

| Available Finishes (xx) |                    | Load Capacity                                                                                                                                                |  |
|-------------------------|--------------------|--------------------------------------------------------------------------------------------------------------------------------------------------------------|--|
| W1<br>White             | Vertical 1102 lbs. |                                                                                                                                                              |  |
|                         |                    | Warning                                                                                                                                                      |  |
|                         |                    | Before installation and use, read the installation and use instructions in their entirety. If questions arise please contact Ponte Giulio company.           |  |
| Materials and finishes  |                    | Cleaning                                                                                                                                                     |  |
| Steel                   | Galvanised         | The device is not affected by the room's temperature, though it must<br>NOT be installed in environments subject to temperatures below 4°C or<br>above 40°C. |  |
| Stainless Steel         | Rough              | Do not install in saunas. Not comply with the indicated temperatures may damage the plastic coating of the device.                                           |  |
| Vinyl                   | Polished           | Warranty                                                                                                                                                     |  |
| Polyamide               | Polished           | Please visit www.pontegiulio.com for complete warranty details.                                                                                              |  |