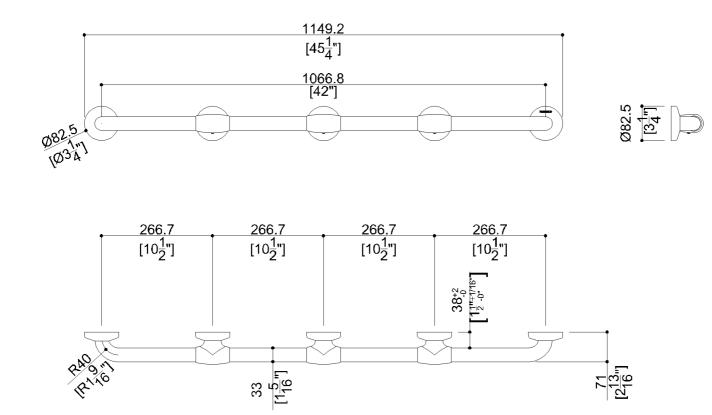

## G02JAS16xX Series Bariatric

Straight 42" bariatric grab bar with three extra reinforced flanges, zinc-plated steel pipe coated with anti-microbial vinyl.

Mounting hardware supplied for wood stud installation.

| Product Data                  |                            |
|-------------------------------|----------------------------|
| Overall Dimensions (Inch.)    | 45-1/4x2-13/16x3-1/4       |
| Net Weight (lbs.)             | 6.33                       |
| Installation Hardware Details |                            |
| Stainless steel screw         | TSP 5x60 Inox              |
| Packaging Details             |                            |
| Package                       | LDPE bag in cardboard box  |
| Package dimensions (Inch.)    | 45-11/16 x 3-1/2 x 3-11/16 |
| Weight with Packaging (lbs.)  | 6.99                       |
| -                             |                            |
| <b>o</b> ( )                  | 6.99                       |