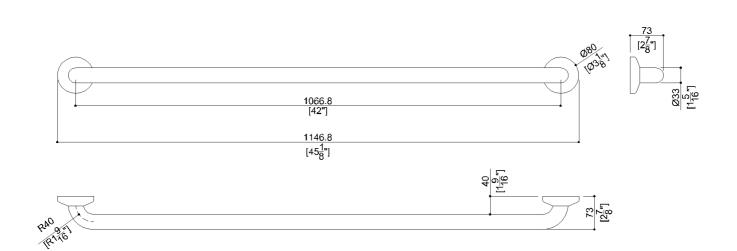

# G02JAS08xx Series Maxima

42" straight grab bar, zinc-plated steel pipe, coated with 3mm anti-microbial vinyl, 11-hole concealed mounting flange.

Mounting hardware supplied for wood stud installation.

| Product Data                  |                            |
|-------------------------------|----------------------------|
| Overall Dimensions (Inch.)    | 45-1/4x2-7/8x3-1/8         |
| Net Weight (lbs.)             | 4.94                       |
| Installation Hardware Details |                            |
| Stainless steel screw         | TSP 5x60 Inox              |
| Packaging Details             |                            |
| Package                       | LDPE bag in cardboard box  |
| Package dimensions (Inch.)    | 45-11/16 x 3-1/2 x 3-11/16 |
| Weight with Packaging (lbs.)  | 5.6                        |