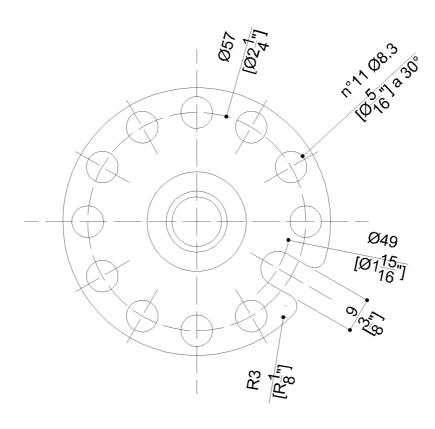

ealed mounting flange.

Mounting hardware supplied for wood stud installation.

| Product Data                  |                            |
|-------------------------------|----------------------------|
| Overall Dimensions (Inch.)    | 45-1/4x2-7/8x3-1/8         |
| Net Weight (lbs.)             | 4.94                       |
| Installation Hardware Details |                            |
| Stainless steel screw         | TSP 5x60 Inox              |
| Packaging Details             |                            |
| Package                       | LDPE bag in cardboard box  |
| Package dimensions (Inch.)    | 45-11/16 x 3-1/2 x 3-11/16 |
| Weight with Packaging (lbs.)  | 5.6                        |







## G02JAS08xx Series Maxima

#### Y88JKS12

AISI 304 stainless steel fixing plate



# Available Finishes (xx)

| B1 | Blue        | B2 | Light blue | D1 | Black        |
|----|-------------|----|------------|----|--------------|
| D2 | Greystone   | D4 | Dark Gray  | G1 | Green        |
| G2 | Light Green | I1 | lvory      | 12 | Biscuit      |
| P4 | Prune       | R1 | Vivid Red  | R7 | Ruby red     |
| W1 | White       | Y1 | Yellow Sun | Y3 | Light Yellow |

## Materials and finishes

| Steel           | Rough    |
|-----------------|----------|
| Stainless Steel | Rough    |
| Polyamide       | Polished |
| Vinyl           | Polished |

#### **Load Capacity**

Vertical 331 lbs.

### Warning

Before installation and use, read the installation and use instructions in their entirety. If questions arise please contact Ponte Giulio company.

### Cleaning

The device is n