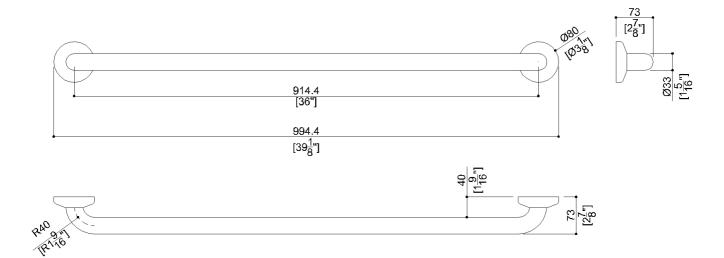

# G02JAS07xx Series Maxima

36" straight grab bar, zinc-plated steel pipe, coated with 3mm anti-microbial vinyl, 11-hole concealed mounting flange.

Mounting hardware supplied for wood stud installation.

| Product Data                  |                           |  |
|-------------------------------|---------------------------|--|
| Overall Dimensions (Inch.)    | 39-3/16x2-7/8x3-1/8       |  |
| Net Weight (lbs.)             | 4.41                      |  |
| Installation Hardware Details |                           |  |
| Stainless steel screw         | TSP 5x60 Inox             |  |
| Packaging Details             |                           |  |
| Package                       | LDPE bag in cardboard box |  |
| Package dimensions (Inch.)    | 39-3/8 x 3-1/2 x 3-11/16  |  |
| Weight with Packaging (lbs.)  | 5.07                      |  |
|                               |                           |  |