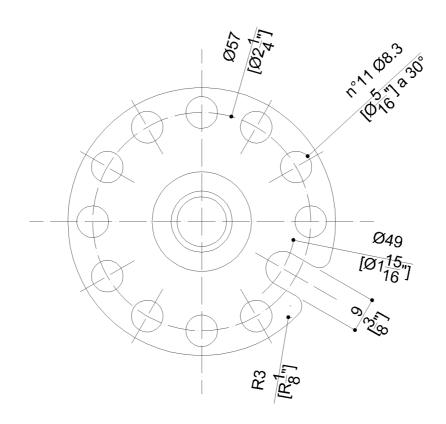

roduct Data                  |                           |  |
|-------------------------------|---------------------------|--|
| Overall Dimensions (Inch.)    | 39-3/16x2-7/8x3-1/8       |  |
| Net Weight (lbs.)             | 4.41                      |  |
| Installation Hardware Details |                           |  |
| Stainless steel screw         | TSP 5x60 Inox             |  |
| Packaging Details             |                           |  |
| Package                       | LDPE bag in cardboard box |  |
| Package dimensions (Inch.)    | 39-3/8 x 3-1/2 x 3-11/16  |  |
| Weight with Packaging (lbs.)  | 5.07                      |  |
|                               |                           |  |







# G02JAS07xx Series Maxima

### Y88JKS12

AISI 304 stainless steel fixing plate



### Available Finishes (xx)

| B1 | Blue        | B2 | Light blue | D1 | Black        |
|----|-------------|----|------------|----|--------------|
| D2 | Greystone   | D4 | Dark Gray  | G1 | Green        |
| G2 | Light Green | 11 | lvory      | 12 | Biscuit      |
| P4 | Prune       | R1 | Vivid Red  | R7 | Ruby red     |
| W1 | White       | Y1 | Yellow Sun | Y3 | Light Yellow |

## Load Capacity

331 lbs.

### Warning

Vertical

Before installation and use, read the installation and use instructions in their entirety. If questions arise please contact Ponte Giulio company.

#### Cleaning

The device is not affected by the room's temperature, though it must NOT be installed in environments subject to temperatures below  $4^{\circ}$ C or above  $40^{\circ}$ C.

Do not install in saunas.