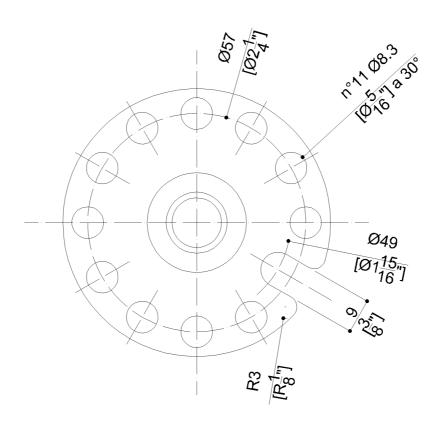

# G02JAS01xx Series Bariatric

**Product Data** 

Overall Dimensions (Inch.) 15-3/16x2-7/8x3-1/8

Net Weight (lbs.) 2.2

Installation Hardware Details

Stainless steel screw TSP 5x60 Inox

Packaging Details

Package LDPE bag in cardboard box

Package dimensions (Inch.) 15-3/8 x 3-1/2 x 3-11/16

Weight with Packaging (lbs.) 2.87







## G02JAS01 XX Series Bariatric

### Y88JKS12

AISI 304 stainless steel fixing plate



### Materials and finishes

| Steel           | Galvanised |
|-----------------|------------|
| Stainless Steel | Tumbled    |
| Polyamide       | Polished   |
| Vinyl           | Polished   |

## Load Capacity

Vertical 1000 lbs.

## Warning

Before installation and use, read the installation and use instructions in their entirety. If questions arise please contact Ponte Giulio company.

#### Cleaning

The device is not affected by the room's temperature, though it must NOT be installed in environments subject to temperatures below  $4^{\circ}\text{C}$  or above  $40^{\circ}\text{C}$ .

Do not install in saunas. Not comply with the indicated temperatures may damage the plastic coating of the device.

#### Warranty

Please visit www.pontegiulio.com for complete warranty details.