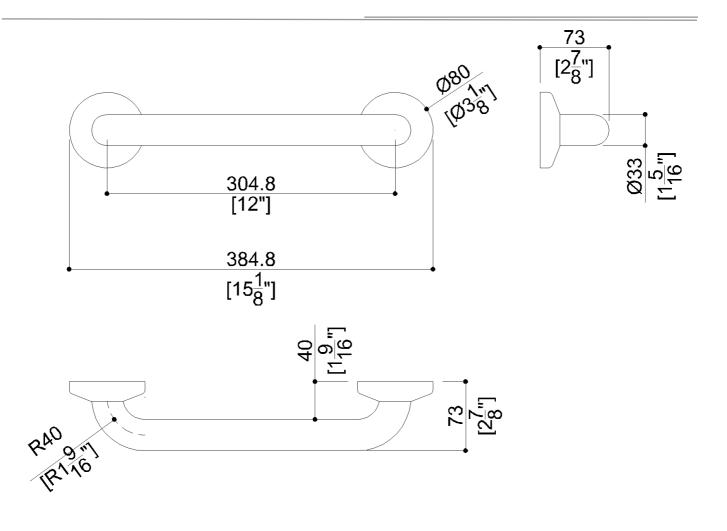

# G02JAS01xx Series Bariatric

**Product Data** 

Overall Dimensions (Inch.) 15-3/16x2-7/8x3-1/8

Net Weight (lbs.) 2.2

Installation Hardware Details

Stainless steel screw TSP 5x60 Inox

Packaging Details

Package LDPE bag in cardboard box

Package dimensions (Inch.) 15-3/8 x 3-1/2 x 3-11/16

Weight with Packaging (lbs.) 2.87