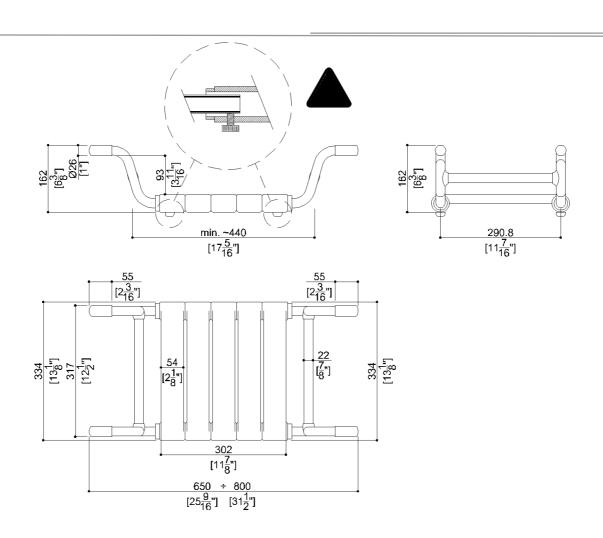

### **Product Data**

Overall Dimensions (Inch.) 31-1/2x13-1/8x6-3/8

Net Weight (lbs.) 9.26