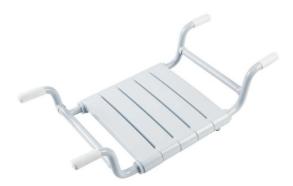

# G01JDS29XX Series Tubocolor

Removable bathtub seat with nylon slats, zinc-plated steel pipe. 25" to 31" wide.

Mounting hardware not required.

### **Product Data**

Overall Dimensions (Inch.) 31-1/2x13-1/8x6-3/8

Net Weight (lbs.) 9.26