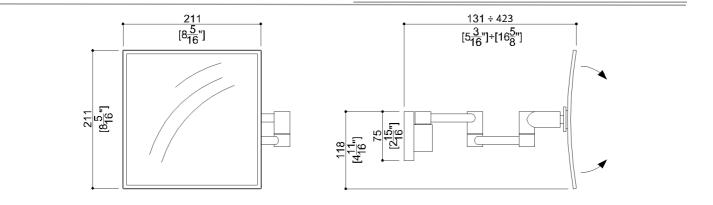

## Magnifying mirror, 3.5X magnification with extending arm

Mounting hardware supplied for wood stud installation.

| Product Data                     |                          |
|----------------------------------|--------------------------|
| Overall Dimensions (Inch.)       | 8-5/16 x 16-5/8 x 8-5/16 |
| Net Weight (lbs.)                | 3.31                     |
| Installation Hardware Details    |                          |
| Stainless steel screw and dowels |                          |
| Packaging Details                |                          |
| Package                          | Cardboard package        |
| Package dimensions (Inch.)       | 11-13/16 x 7-7/8 x 9-5/8 |