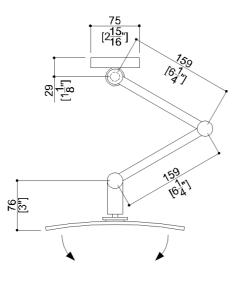

## Magnifying mirror, 3.5X magnification with extending arm

Mounting hardware supplied for wood stud installation.

| Product Data                     |                          |
|----------------------------------|--------------------------|
| Overall Dimensions (Inch.)       | 8-5/16 x 16-5/8 x 8-5/16 |
| Net Weight (lbs.)                | 3.31                     |
| Installation Hardware Details    |                          |
| Stainless steel screw and dowels |                          |
| Packaging Details                |                          |
| Package                          | Cardboard package        |
| Package dimensions (Inch.)       | 11-13/16 x 7-7/8 x 9-5/8 |