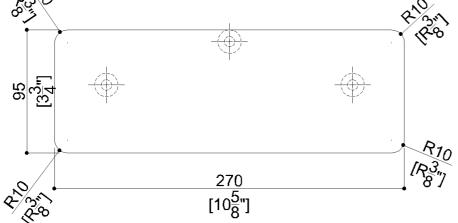

## F47ANM11 XX Series HUG

11" acrylic stone shelf for horizontal grab bar. Fits any 1.25" diameter, ADA grab bar.

Mounting hardware not required.

| Product Data                  |                    |
|-------------------------------|--------------------|
| Overall Dimensions (Inch.)    | 10-5/8x3-1/4x1-5/8 |
| Net Weight (lbs.)             | 1.37               |
| Installation Hardware Details |                    |