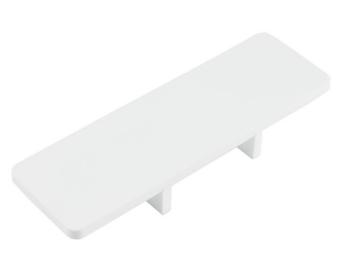

## F47ANM11 XX Series HUG

11" acrylic stone shelf for horizontal grab bar. Fits any 1.25" diameter, ADA grab bar.

Mounting hardware not required.

| Product Data                  |                    |
|-------------------------------|--------------------|
| Overall Dimensions (Inch.)    | 10-5/8x3-1/4x1-5/8 |
| Net Weight (lbs.)             | 1.37               |
| Installation Hardware Details |                    |

## F47ANM11XX Series HUG

| Available Finishes (xx)                 |      | Load Capacity                                                              |
|-----------------------------------------|------|----------------------------------------------------------------------------|
| W3<br>Alpine white                      |      | Vertical 22 lbs.                                                           |
|                                         |      | Warning                                                                    |
|                                         |      | Before installation and use, read the installation and use instructions in |
|                                         |      | their entirety. If questions arise please contact Ponte Giulio company.    |
| Materials and finishes                  |      | their entirety. If questions arise please contact Ponte Giulio company.    |
| Materials and finishes<br>Acrylic stone | Matt |                                                                            |