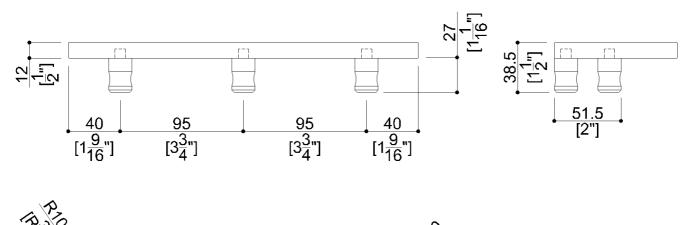

## F47ANM11 XX Series HUG

11" acrylic stone shelf for horizontal grab bar. Fits any 1.25" diameter, ADA grab bar.

Mounting hardware not required.

| Product Data                  |                    |
|-------------------------------|--------------------|
| Overall Dimensions (Inch.)    | 10-5/8x3-1/4x1-5/8 |
| Net Weight (lbs.)             | 1.37               |
| Installation Hardware Details |                    |