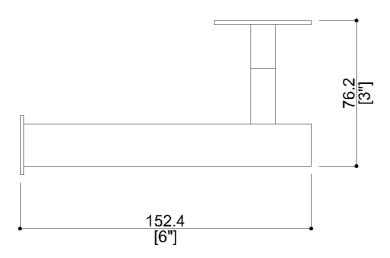

### **Product Data**

Overall Dimensions (Inch.) 6x3x2 Net Weight (lbs.) 0.42

**Installation Hardware Details** 