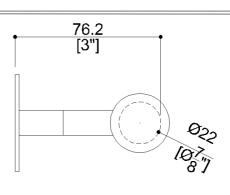

### **Product Data**

Overall Dimensions (Inch.) 6x3x2 Net Weight (lbs.) 0.42

**Installation Hardware Details** 