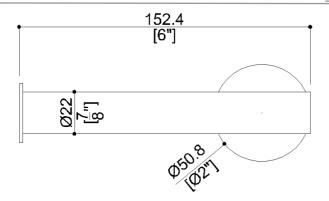

### **Product Data**

Overall Dimensions (Inch.) 6x3x2 Net Weight (lbs.) 0.42

**Installation Hardware Details** 