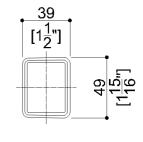

#### **Product Data**

Overall Dimensions (Inch.) 2x11-13/16x1-9/16

Net Weight (lbs.) 0.36