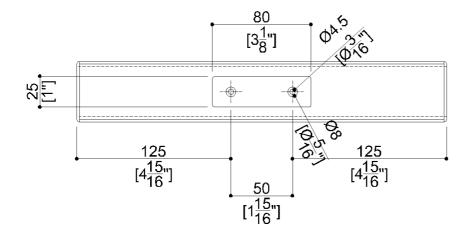

#### **Product Data**

Overall Dimensions (Inch.) 2x11-13/16x1-9/16

Net Weight (lbs.) 0.36