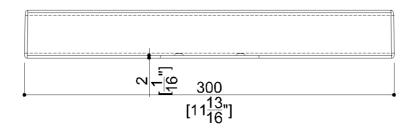

#### **Product Data**

Overall Dimensions (Inch.) 2x11-13/16x1-9/16

Net Weight (lbs.) 0.36