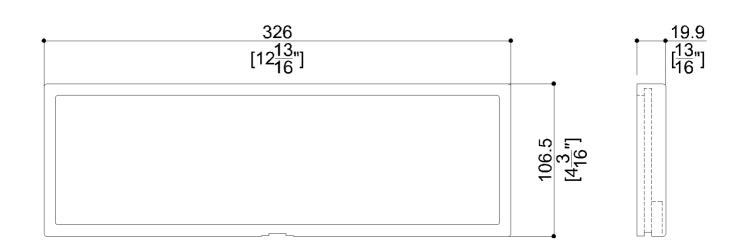

#### F18JIS02xx Series HUG

# Wall plate cover for removable folding seat

#### Product Data

Overall Dimensions (Inch.) Net Weight (lbs.)

### Packaging Details

Package

Polyethylene package

12-13/16x0-13/16x4-3/16

1.32

Package dimensions (Inch.) Weight with Packaging (lbs.)









# **Technical Information**

# F18JIS02XX Series HUG

#### Available Finishes (xx)

| Available Finishes (XX) |             |                    | _                                                                                                                                                  |
|-------------------------|-------------|--------------------|----------------------------------------------------------------------------------------------------------------------------------------------------|
| DD<br>Graphite          | PB<br>Coral | WE<br>Signal White | Warning                                                                                                                                            |
|                         |             |                    | Before inst