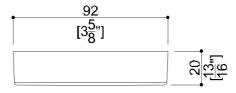

#### Product Data

Overall Dimensions (Inch.) Net Weight (lbs.) 3-5/8x0-13/16x4-15/16 0.11