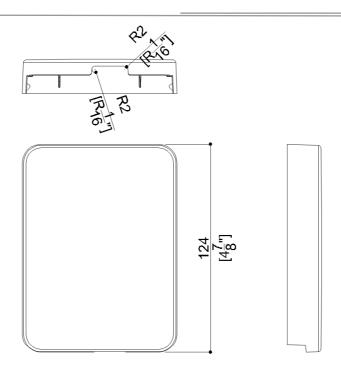

#### Product Data

Overall Dimensions (Inch.) Net Weight (lbs.) 3-5/8x0-13/16x4-15/16 0.11