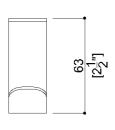

## **Product Data**

Overall Dimensions (Inch.) 1x6-5/16x2-1/2

Net Weight (lbs.) 0.25

**Installation Hardware Details** 

Stainless steel screw