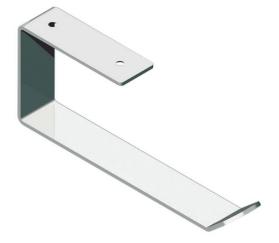

# F18AGS01xx Series HUG

## Toilet paper holder for HUG folding grab bar

Mounting hardware supplied for wood stud installation. This product can only be used with: G18JCS07, G18JCS08, G18JCS09