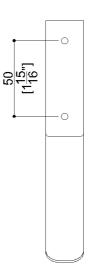

## **Product Data**

Overall Dimensions (Inch.) 1x6-5/16x2-1/2

Net Weight (lbs.) 0.25

**Installation Hardware Details** 

Stainless steel screw