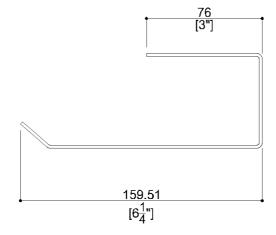

## **Product Data**

Overall Dimensions (Inch.) 1x6-5/16x2-1/2

Net Weight (lbs.) 0.25

**Installation Hardware Details** 

Stainless steel screw