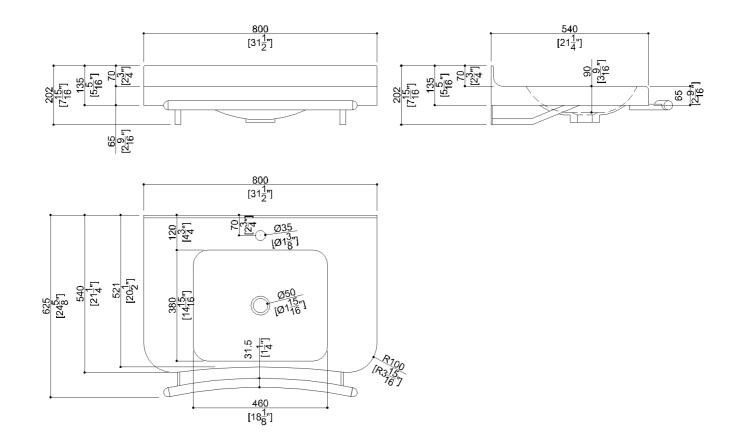

### Product Data

Overall Dimensions (Inch.) Net Weight (lbs.) 31-1/2x24-5/8x7-15/16 39.68