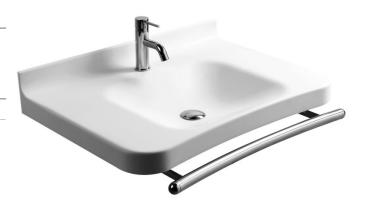

# B46CNM22XX Series E800

Acrylic stone sink with curved front, stainless steel hand pull.

Mounting hardware not supplied. Support bracket to attach to sink: B41DCS01. Optional accessories: H52HAM16, H52HAS14