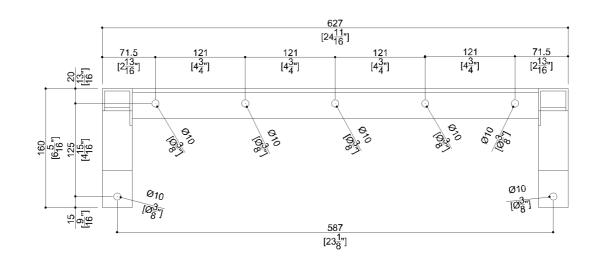

#### B41DCS04

Fixing bracket

| Available Finishes (xx) |          | Load Capacity                                                                                                                                                |  |
|-------------------------|----------|--------------------------------------------------------------------------------------------------------------------------------------------------------------|--|
| W3<br>Alpine white      |          | Vertical 331 lbs.                                                                                                                                            |  |
|                         |          | Warning                                                                                                                                                      |  |
|                         |          | Before installation and use, read the installation and use instructions in their entirety. If questions arise please contact Ponte Giulio company.           |  |
| Materials and finishes  |          | Cleaning                                                                                                                                                     |  |
| Acrylic stone           | Matt     | The device is not affected by the room's temperature, though it must<br>NOT be installed in environments subject to temperatures below 4°C of<br>above 40°C. |  |
| Steel                   | Polished | Do not install in saunas. Not comply with the indicated temperatures may damage the plastic coating of the device.                                           |  |
| Stainless Steel         | Satin    |                                                                                                                                                              |  |
|                         |          | Warranty                                                                                                                                                     |  |
|                         |          | Please visit www.pontegiulio.com for complete warranty details.                                                                                              |  |