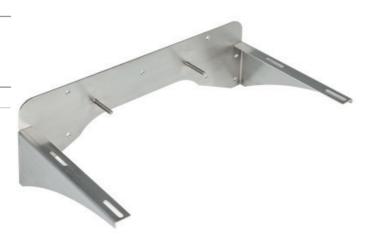

# B41DCS38xx

### Drywall washbasin stainless steel fixing bracket

7.72

#### Product Data

Overall Dimensions (Inch.) Net Weight (lbs.)

#### Packaging Details

Package Package dimensions (Inch.)

Weight with Packaging (lbs.)

LDPE bag in cardboard box 8.38

26-3/16x13-3/8x8-11/16







## B41DCS38xx

| Available Finishes (xx)<br>N1<br>Satin |       |                                                                                                                                                    |
|----------------------------------------|-------|----------------------------------------------------------------------------------------------------------------------------------------------------|
|                                        |       | Warning                                                                                                                                            |
|                                        |       | Before installation and use, read the installation and use instructions in their entirety. If questions arise please contact Pon