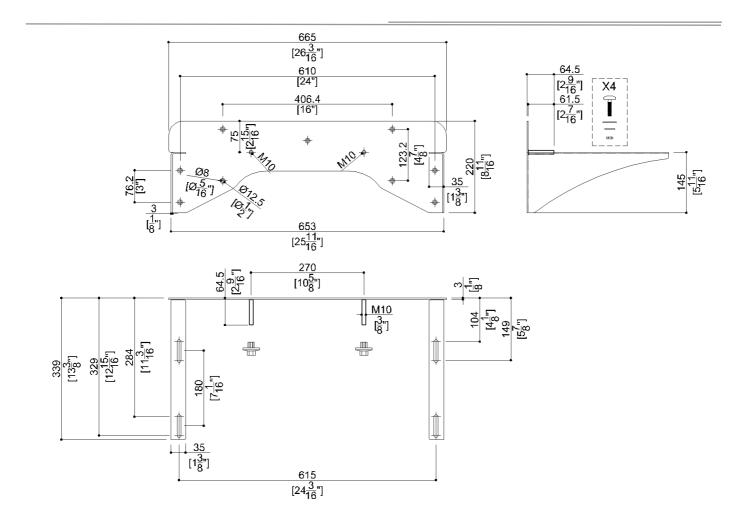

# B41DCS38xx

### Drywall washbasin stainless steel fixing bracket

7.72

#### Product Data

Overall Dimensions (Inch.) Net Weight (lbs.)

#### Packaging Details

Package Package dimensions (Inch.)

Weight with Packaging (lbs.)

LDPE bag in cardboard box 8.38

26-3/16x13-3/8x8-11/16







## B41DCS38xx

| Available Finishes (xx)<br>N1<br>Satin |       |                                                                                                                                                    |
|----------------------------------------|-------|----------------------------------------------------------------------------------------------------------------------------------------------------|
|                                        |       | Warning                                                                                                                                            |
|                                        |       | Before installation and use, read the installation and use instructions in their entirety. If questions arise please contact Ponte