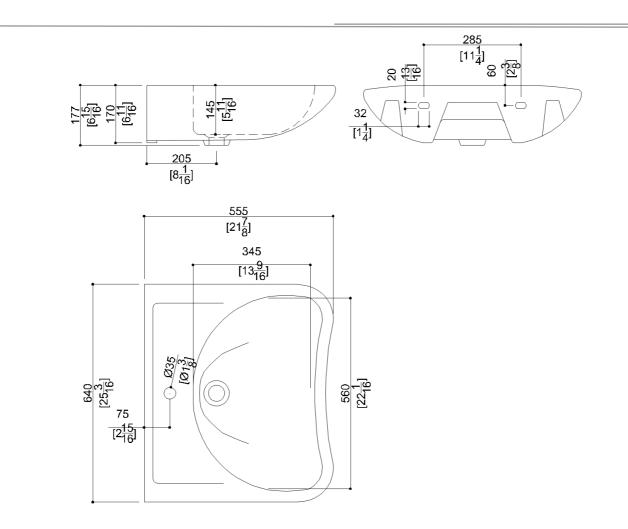

## Product Data

Overall Dimensions (Inch.) Net Weight (lbs.)

Packaging Details

| Package                      | Cardboard package   |
|------------------------------|---------------------|
| Package dimensions (Inch.)   | 26 x 7-1/2 x 22-5/8 |
| Weight with Packaging (lbs.) | 42.99               |