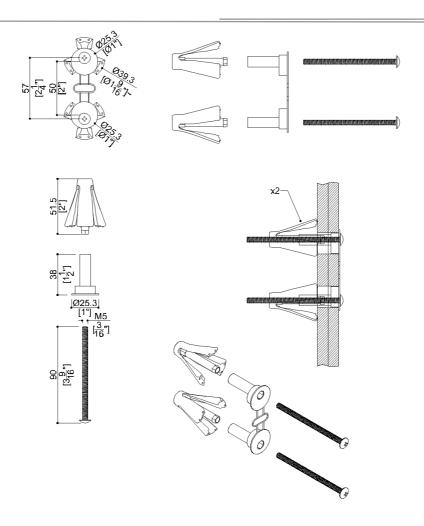

# Y96SES56XX Series Standard

Structurally engineered wall anchor fit for the installation of grab rails. Uses two 8-32 Stainless Steel screws. Eliminates the need for structural blocking,never loosens and rated up to 450 pounds. A hole of 19 mm diameter is required for installation. Designed for 50x76 or larger hollow walls and wall substrates from 6 to 19 mm.thick.

# Y96SES56xx Series Standard

| Materials and finishes |          |
|------------------------|----------|
| Engineering polymers   | Polished |
| Stainless Steel        | N/A.     |

Vertical 551 lbs. Horizontal 551 lbs.