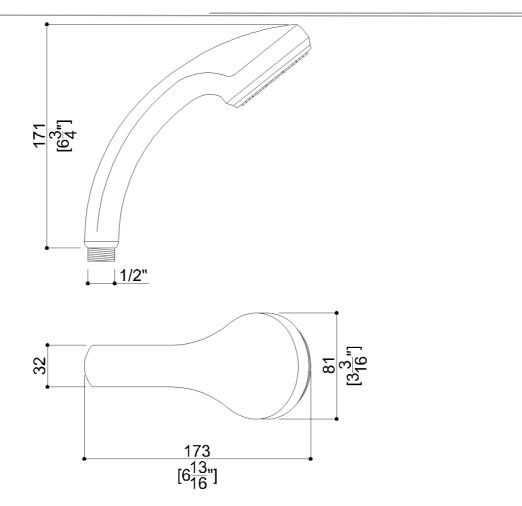

## **Product Data**

Overall Dimensions (Inch.) 3-3/16x6-13/16x6-3/4

Net Weight (lbs.) 0.33

Packaging Details

| Package                                                 | Cardboard package    |
|---------------------------------------------------------|----------------------|
| Package dimensions (Inch.) Weight with Packaging (lbs.) | 3 x 3 x 9-5/8<br>0.5 |