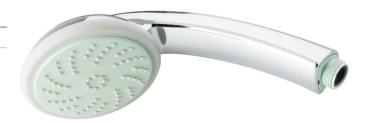

# Y91JOS08xx Series Standard

# Hand Shower

Y91JOS08xx Series Standard

Available Finishes (xx)

Chrome

Materials and finishes

ABS

Polished