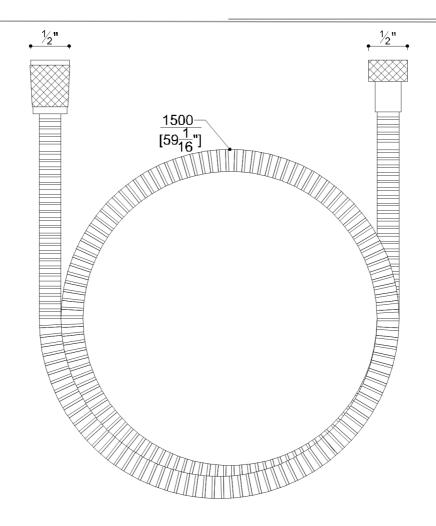

## **Product Data**

Overall Dimensions (Inch.) 0-1/2x59-1/16x0-1/2

Net Weight (lbs.) 0.55

Packaging Details

| Package                    | Cardboard package        |
|----------------------------|--------------------------|
| Package dimensions (Inch.) | 8-1/8 x 1-13/16 x 12-5/8 |