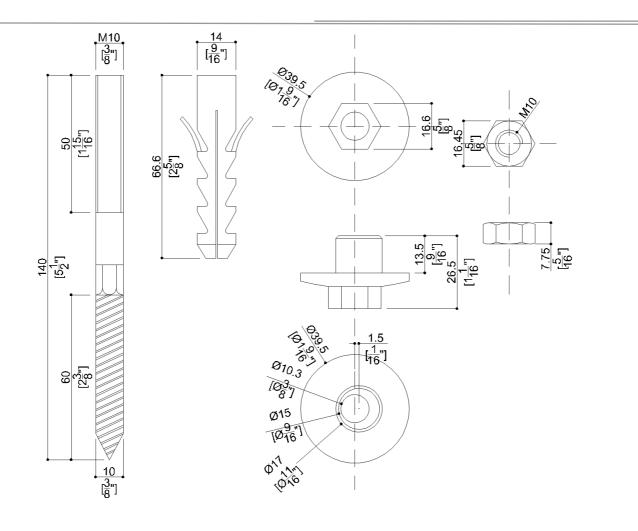

### **Product Data**

Overall Dimensions (Inch.) 1-9/16x5-1/2x1-9/16

Net Weight (lbs.) 0.44

Packaging Details

| Package                    | Polyethylene package   |
|----------------------------|------------------------|
| Package dimensions (Inch.) | 9-1/8 x 3-7/8 x 1-3/16 |