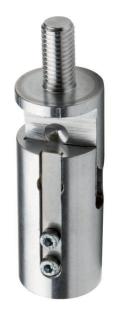

# Y88JNS17 XX Series Standard

### Detachable joint

### **Product Data**

Overall Dimensions (Inch.) 1-1/4x3-7/16x1-1/4

Net Weight (lbs.) 0.07

**Packaging Details** 

Package Polyethylene package

Package dimensions (Inch.)
Weight with Packaging (lbs.)











## Y88JNS17 XX Series Standard

Available Finishes (xx)

NT

Satin

Materials and finishes

Aluminium

Rough

#### Warning

Before installation and use, read the installation and use instructions in their entirety. If questions arise please contact Ponte Giulio company.

### Cleaning

The device is not affected by the room's temperature, though it must NOT be installed in environments subject to temperatures below 4°C or above 40°C.

Do not install in saunas. Not comply with the indicated temperatures may damage the plastic coating of the device.

### Warranty

Please visit www.pontegiulio.com for complete warranty details.