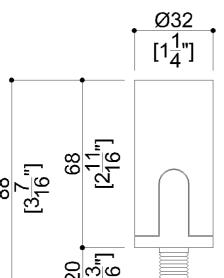

### **Product Data**

Overall Dimensions (Inch.) 1-1/4x3-7/16x1-1/4

Net Weight (lbs.) 0.07

**Packaging Details** 

Package Polyethylene package

Package dimensions (Inch.)
Weight with Packaging (lbs.)