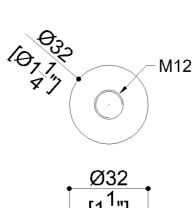

### **Product Data**

Overall Dimensions (Inch.) 1-1/4x3-7/16x1-1/4

Net Weight (lbs.) 0.07

**Packaging Details** 

Package Polyethylene package

Package dimensions (Inch.)
Weight with Packaging (lbs.)