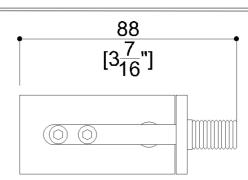

### **Product Data**

Overall Dimensions (Inch.) 1-1/4x3-7/16x1-1/4

Net Weight (lbs.) 0.07

**Packaging Details** 

Package Polyethylene package

Package dimensions (Inch.)
Weight with Packaging (lbs.)