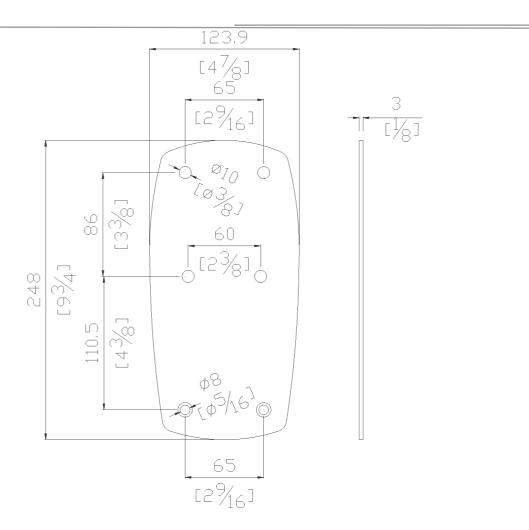

### **Product Data**

Overall Dimensions (Inch.)

4-7/8x0-1/8x9-3/4

Net Weight (lbs.)