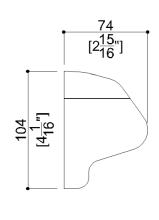

### **Product Data**

Overall Dimensions (Inch.)

13-5/16x2-15/16x4-1/8

Net Weight (lbs.)