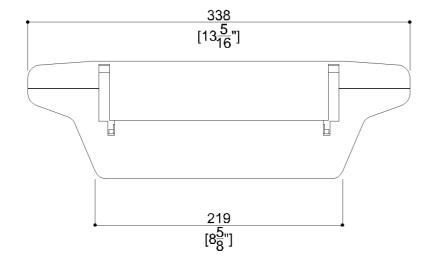

### **Product Data**

Overall Dimensions (Inch.)

13-5/16x2-15/16x4-1/8

Net Weight (lbs.)