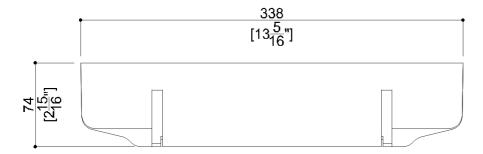

### **Product Data**

Overall Dimensions (Inch.)

13-5/16x2-15/16x4-1/8

Net Weight (lbs.)