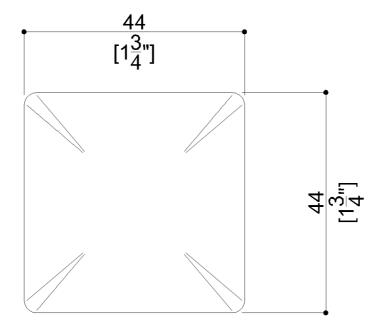

#### Product Data

Overall Dimensions (Inch.) Net Weight (Ibs.) 1-3/4 x 1-3/4 x 0-3/8