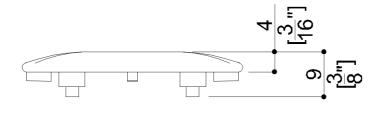

#### Product Data

Overall Dimensions (Inch.) Net Weight (Ibs.) 1-3/4 x 1-3/4 x 0-3/8