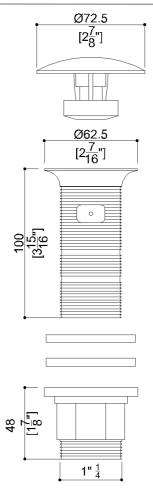

## **Product Data**

Overall Dimensions (Inch.) 2-7/8x2-7/8x5-3/16

Net Weight (lbs.) 0.22

Packaging Details

| Package                    | LDPE bag in cardboard box |
|----------------------------|---------------------------|
| Package dimensions (Inch.) | 5-7/8 x 3-5/16 x 3-5/16   |