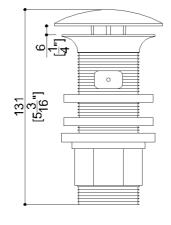

## **Product Data**

Overall Dimensions (Inch.) 2-7/8x2-7/8x5-3/16

Net Weight (lbs.) 0.22

Packaging Details

| Package                    | LDPE bag in cardboard box |
|----------------------------|---------------------------|
| Package dimensions (Inch.) | 5-7/8 x 3-5/16 x 3-5/16   |