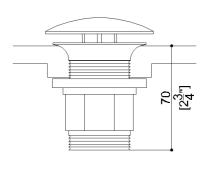

## **Product Data**

Overall Dimensions (Inch.) 2-7/8x2-7/8x5-3/16

Net Weight (lbs.) 0.22

Packaging Details

| Package                    | LDPE bag in cardboard box |
|----------------------------|---------------------------|
| Package dimensions (Inch.) | 5-7/8 x 3-5/16 x 3-5/16   |