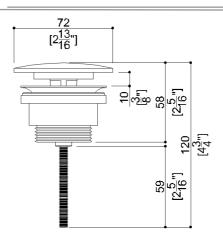

## **Product Data**

Overall Dimensions (Inch.) 2-13/16x2-13/16x4-3/4

Net Weight (lbs.) 0.61