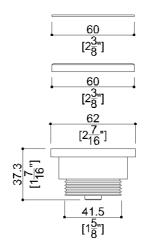

## **Product Data**

Overall Dimensions (Inch.) 2-13/16x2-13/16x4-3/4

Net Weight (lbs.) 0.61