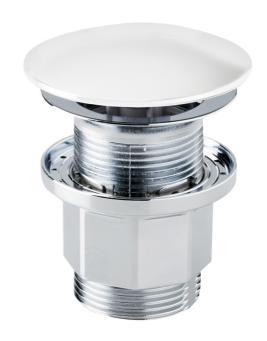

# H52HAM16xx Series Standard

White solid surface sink drain without overflow.

Mounting hardware not required.