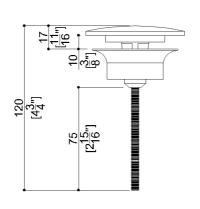

## **Product Data**

Overall Dimensions (Inch.) 2-13/16x2-13/16x4-3/4

Net Weight (lbs.) 0.61