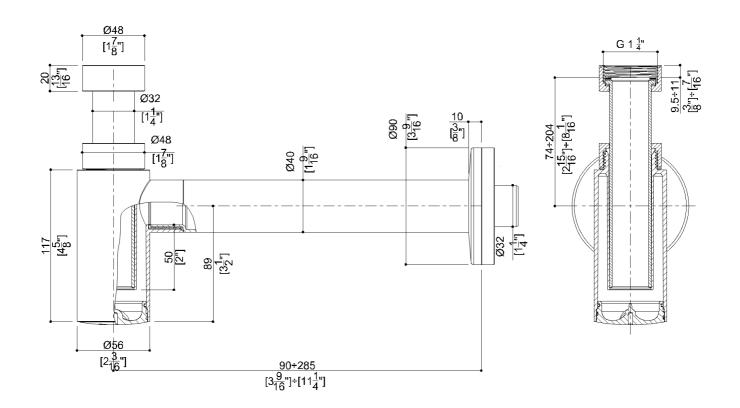

### **Product Data**

Overall Dimensions (Inch.) 2-3/16x12-5/16x11-7/8

Net Weight (lbs.) 0.44

Packaging Details

| Package                    | Polyethylene package     |
|----------------------------|--------------------------|
| Package dimensions (Inch.) | 2-3/8 x 12-5/8 x 12-3/16 |