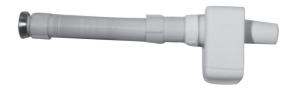

# H51HAS03 XX Series Standard

### External siphon with collar

#### **Product Data**

Overall Dimensions (Inch.) 4-1/16x16-3/16x4-3/4

Net Weight (lbs.) 0.44

**Packaging Details** 

| Package                    | Polyethylene package |
|----------------------------|----------------------|
| Package dimensions (Inch.) | 0.44                 |

### Available Finishes (xx)

Chrome

## Materials and finishes

Polypropylene