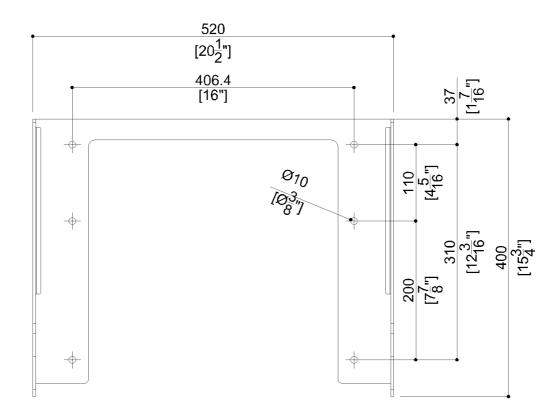

## Y88DDS53

AISI304 stainless steel fixing plate

| Available Finishes (xx) |                   | Load Capacity                                                                                                                                                                                    |  |
|-------------------------|-------------------|--------------------------------------------------------------------------------------------------------------------------------------------------------------------------------------------------|--|
| Structure<br>N1         | Vertical 600 lbs. |                                                                                                                                                                                                  |  |
| Seat                    |                   | Warning                                                                                                                                                                                          |  |
|                         |                   | Before installation and use, read the installation and use instructions in their entirety. If questions arise please contact Ponte Giulio company.                                               |  |
| L7<br>Cherrywood        | Cleaning          |                                                                                                                                                                                                  |  |
|                         |                   | <ul> <li>The grab bar is not affected by the room's temperature, though it must<br/>not be installed in locations subject to temperatures below 39°F (4°C)<br/>or above 104°F (40°C).</li> </ul> |  |
| Materials and finishes  |                   | • Do not install in saunas.                                                                                                                                                                      |  |
| Stainless Steel         | Satin             | • Not following the temperature recommendations may result in damage to vinyl coating on grab bars and flange.                                                                                   |  |
| Okumè                   | Matt              | Warranty                                                                                                                                                                                         |  |
|                         |                   | Please visit www.pontegiulio.com for complete warranty details.                                                                                                                                  |  |