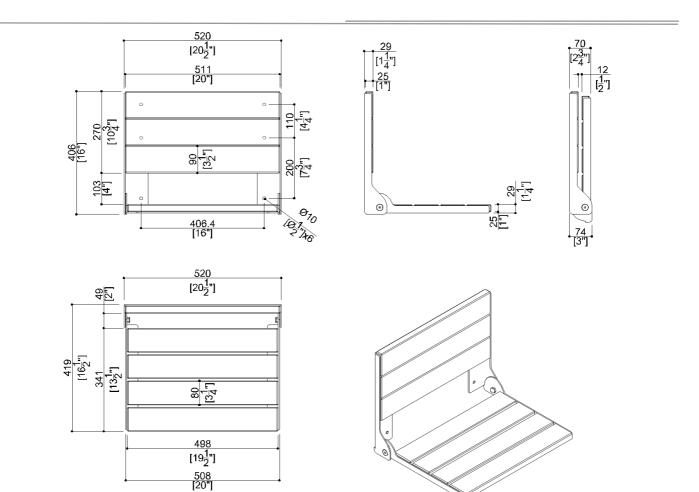

## G56UHS13XX Series Bella

BELLA Spa Teak, folding shower seat. 25mm thick Okoume wooden slats with stainless steel frame and mounting plate.

Mounting hardware supplied for wood stud installation.

| Product Data                  |                                                          |
|-------------------------------|----------------------------------------------------------|
| Overall Dimensions (Inch.)    | 20-1/2x16-1/2x16                                         |
| Net Weight (lbs.)             | 20.06                                                    |
| Installation Hardware Details |                                                          |
| Stainless steel screw         | TE inox A2 8x70                                          |
| Packaging Details             |                                                          |
| Destaur                       |                                                          |
| Package                       | LDPE bag in cardboard box                                |
| Package dimensions (Inch.)    | LDPE bag in cardboard box<br>17-11/16 x 5-1/8 x 21-11/16 |
|                               | ŭ                                                        |