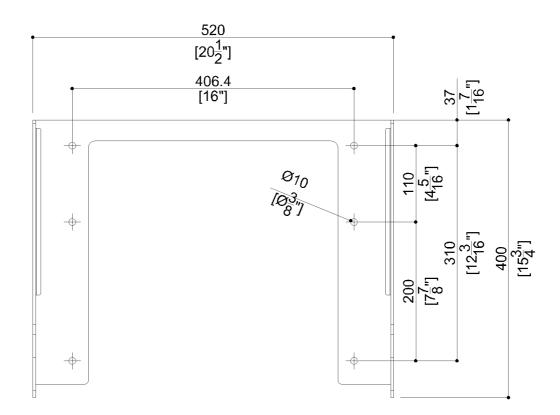

## G56UHS12XX Series Bella

BELLA Weathered teak, HPL folding shower seat. HPL 15mm thick seat slats with stainless steel frame and mounting plate.

Mounting hardware supplied for wood stud installation.

| Product Data                  |                                                          |
|-------------------------------|----------------------------------------------------------|
| Overall Dimensions (Inch.)    | 20-1/2 x 16-1/2 x 16                                     |
| Net Weight (lbs.)             | 30.2                                                     |
| Installation Hardware Details |                                                          |
| Stainless steel screw         | TE inox A2 8x70                                          |
|                               |                                                          |
| Packaging Details             |                                                          |
| Packaging Details             | LDPE bag in cardboard box                                |
|                               | LDPE bag in cardboard box<br>17-11/16 x 5-1/8 x 21-11/16 |
| Package                       |                                                          |

## G56UHS12XX Series Bella