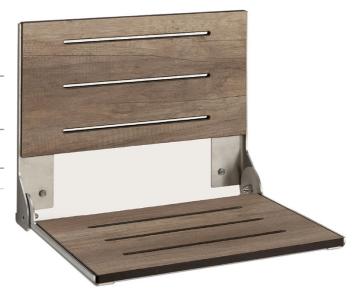

## G56UHS12XX Series Bella

BELLA Weathered teak, HPL folding shower seat. HPL 15mm thick seat slats with stainless steel frame and mounting plate.

Mounting hardware supplied for wood stud installation.

| Product Data                  |                                                          |
|-------------------------------|----------------------------------------------------------|
| Overall Dimensions (Inch.)    | 20-1/2 x 16-1/2 x 16                                     |
| Net Weight (lbs.)             | 30.2                                                     |
| Installation Hardware Details |                                                          |
| Stainless steel screw         | TE inox A2 8x70                                          |
|                               |                                                          |
| Packaging Details             |                                                          |
| Packaging Details             | LDPE bag in cardboard box                                |
|                               | LDPE bag in cardboard box<br>17-11/16 x 5-1/8 x 21-11/16 |
| Package                       |                                                          |

## G56UHS12XX Series Bella