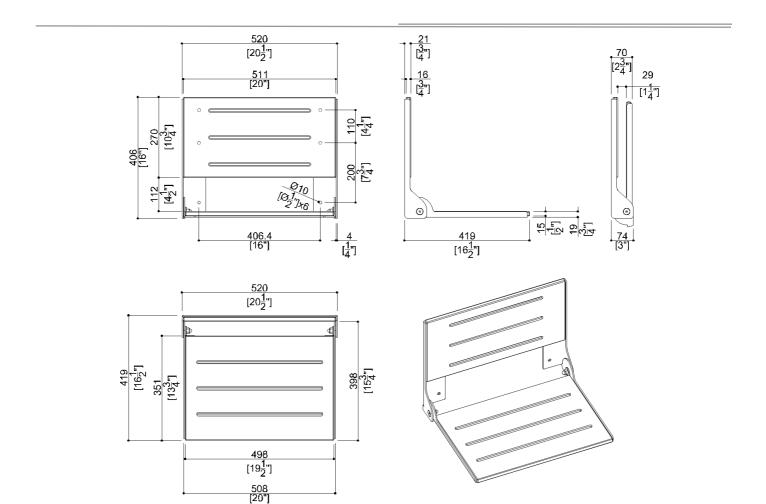

## G56UHS12XX Series Bella

BELLA Weathered teak, HPL folding shower seat. HPL 15mm thick seat slats with stainless steel frame and mounting plate.

Mounting hardware supplied for wood stud installation.

| Product Data                  |                                                          |
|-------------------------------|----------------------------------------------------------|
| Overall Dimensions (Inch.)    | 20-1/2 x 16-1/2 x 16                                     |
| Net Weight (lbs.)             | 30.2                                                     |
| Installation Hardware Details |                                                          |
| Stainless steel screw         | TE inox A2 8x70                                          |
|                               |                                                          |
| Packaging Details             |                                                          |
| Packaging Details             | LDPE bag in cardboard box                                |
|                               | LDPE bag in cardboard box<br>17-11/16 x 5-1/8 x 21-11/16 |
| Package                       |                                                          |

## G56UHS12XX Series Bella