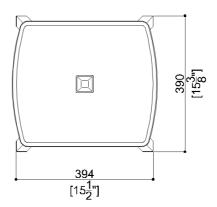

### **Product Data**

| Overall Dimensions (Inch.) | 16-3/8x15-3/8x19-11/16 |
|----------------------------|------------------------|
| Net Weight (lbs.)          | 9.04                   |

**Packaging Details** 