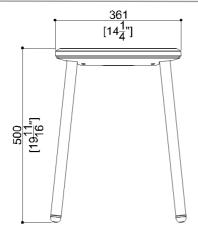

### **Product Data**

| Overall Dimensions (Inch.) | 16-3/8x15-3/8x19-11/16 |
|----------------------------|------------------------|
| Net Weight (lbs.)          | 9.04                   |

**Packaging Details** 