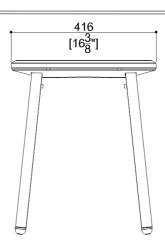

### **Product Data**

| Overall Dimensions (Inch.) | 16-3/8x15-3/8x19-11/16 |
|----------------------------|------------------------|
| Net Weight (lbs.)          | 9.04                   |

**Packaging Details** 