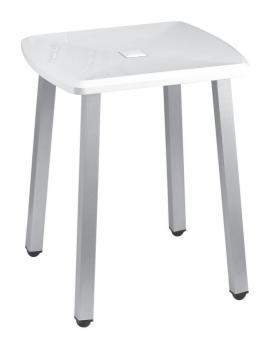

# G27JDS30xx Series Family

Shower stool with ABS base and aluminum floor supporting frame. There may be situations when a shower seat is necessary and a portable one is the ideal solution. It may be used in the shower but also used as a seat by the basin for those who cannot stand. The seat is manufactured from ABS and the legs are made from aluminum.