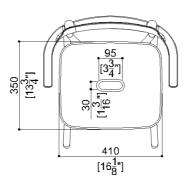

| Overall Dimensions (Inch.) | 21-1/8 x 20-3/4 x 29-1/2 |
|----------------------------|--------------------------|
| Net Weight (lbs.)          | 15.87                    |