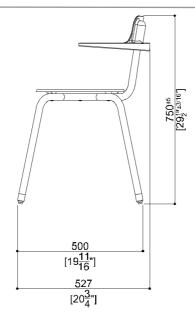

| Overall Dimensions (Inch.) | 21-1/8 x 20-3/4 x 29-1/2 |
|----------------------------|--------------------------|
| Net Weight (lbs.)          | 15.87                    |