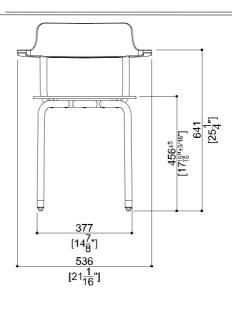

| Overall Dimensions (Inch.) | 21-1/8 x 20-3/4 x 29-1/2 |
|----------------------------|--------------------------|
| Net Weight (lbs.)          | 15.87                    |