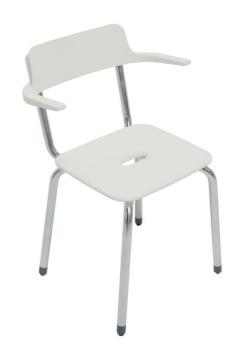

# G12JDS04XX Series HUG

Chair with stainless steel frame (legs) in multiple colors and polyurethane sear also in multiple color options.

Specify seat and leg colors.

| Product | Data |
|---------|------|
|---------|------|

## G12JDS04XX Series HUG

| Available Finishes (xx) |             |    |           |    |              |  |
|-------------------------|-------------|----|-----------|----|--------------|--|
| Seat                    |             |    |           |    |              |  |
| DD                      | Graphite    | PB | Coral     | WE | Signal White |  |
| Structure               |             |    |           |    |              |  |
| DM                      | Black Matte | G9 | Lime      | N1 | Satin        |  |
| N2                      | Bright      | P5 | Aubergine | R2 | Copper       |  |
| DM                      |             |    |           |    |              |  |