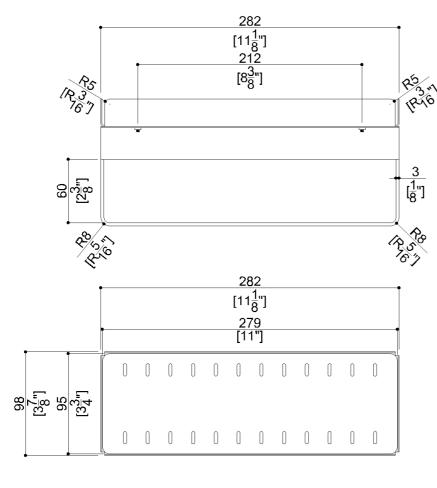

## **Product Data**

Overall Dimensions (Inch.) 11-1/8x3-7/8x4-3/4

Net Weight (lbs.) 1.54