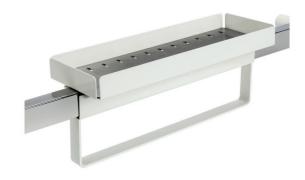

# F18ANS03xx Series Family

Tray, stainless steel, with towel holder.

This product can only be used on G18JAS01, G18JAS02, G18JAS04, G18JAS07.

## **Product Data**

Overall Dimensions (Inch.) 11-1/8x3-7/8x4-3/4

Net Weight (lbs.) 1.54