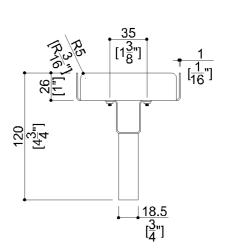

## **Product Data**

Overall Dimensions (Inch.) 11-1/8x3-7/8x4-3/4

Net Weight (lbs.) 1.54