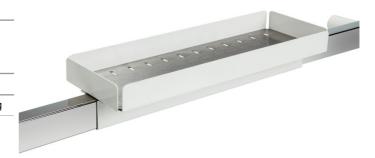

# F18ANS02

range Family

Multi-functional tray, Manufactured from powder coated steel this useful tray clips onto the rail and can be slid along the rail for ease

of use. A very useful product for those who require a