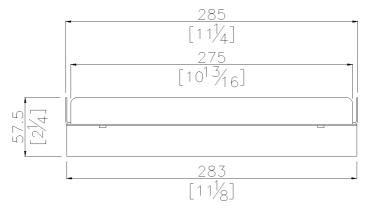

### Physical data

Dimensions (Inch.) 11-1/8 x 3-15/16 x 2-1/4

Weight (lbs.) 1.21

**Delivery methods** 

Package Nylon bag in cardboard packaging

Package dimensions (Inch.) 15-7/8 x 6-1/2 x 3-1/8

Package weight (lbs.) 1.54