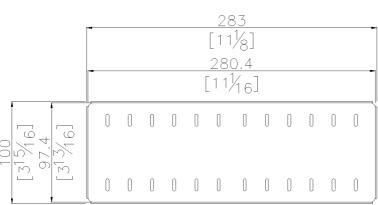

### Physical data

Dimensions (Inch.) 11-1/8 x 3-15/16 x 2-1/4

Weight (lbs.) 1.21

**Delivery methods** 

Package Nylon bag in cardboard packaging

Package dimensions (Inch.) 15-7/8 x 6-1/2 x 3-1/8

Package weight (lbs.) 1.54