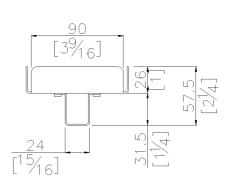

### Physical data

Dimensions (Inch.) 11-1/8 x 3-15/16 x 2-1/4

Weight (lbs.) 1.21

**Delivery methods** 

Package Nylon bag in cardboard packaging

Package dimensions (Inch.) 15-7/8 x 6-1/2 x 3-1/8

Package weight (lbs.) 1.54