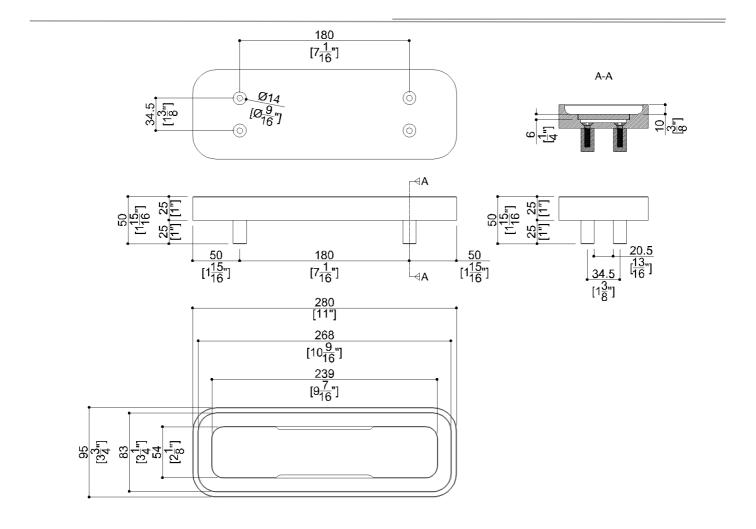

### Product Data

Overall Dimensions (Inch.) Net Weight (Ibs.) 11-1/4x3-3/4x2 1.87