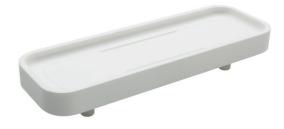

## Tray, acrylic stone.

This product can only be used on G18JAS01, G18JAS02, G18JAS04, G18JAS07.

### Product Data

Overall Dimensions (Inch.) Net Weight (Ibs.) 11-1/4x3-3/4x2 1.87