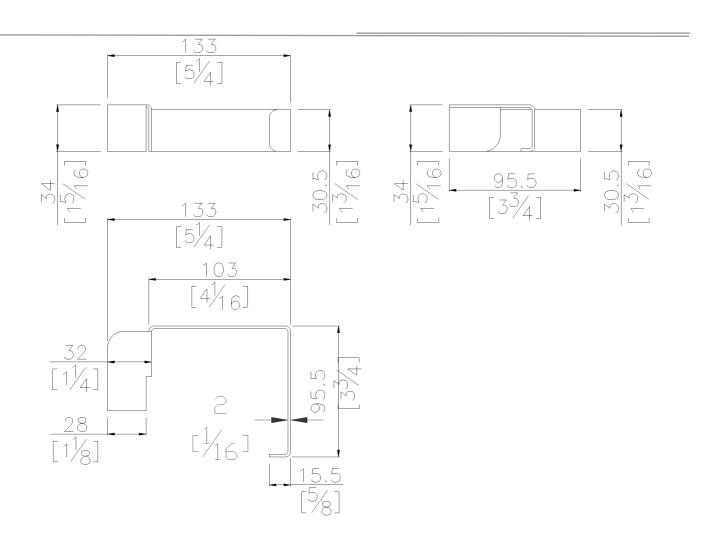

### **Product Data**

Overall Dimensions (Inch.) 5-1/4x3-3/4x1-5/16

Net Weight (lbs.) 0.35