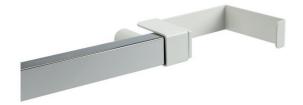

# F18AKR02XX Series Family

Crutch or cane support, stainless steel, right handed.

This product can only be used on G18JAS01, G18JAS02, G18JAS04, G18JAS07.

### **Product Data**

Overall Dimensions (Inch.) 5-1/4x3-3/4x1-5/16

Net Weight (lbs.) 0.35