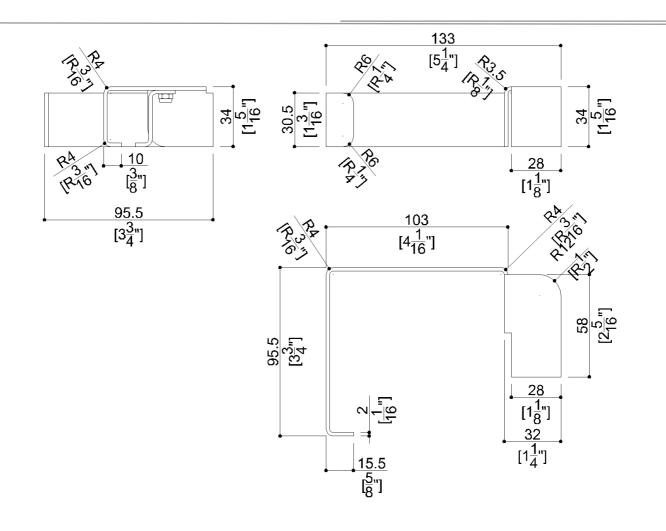

### **Product Data**

Overall Dimensions (Inch.) 5-1/4x3-3/4x1-5/16

Net Weight (lbs.) 0.35