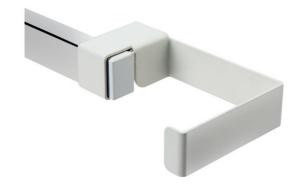

# F18AKL02XX Series Family

Crutch or cane support, stainless steel, left handed.

This product can only be used on G18JAS01, G18JAS02, G18JAS04, G18JAS07.

### **Product Data**

Overall Dimensions (Inch.) 5-1/4x3-3/4x1-5/16

Net Weight (lbs.) 0.35