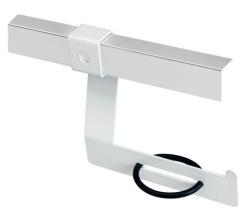

### Toilet paper holder, stainless steel, right handed.

This product can only be used on G18JAS01, G18JAS02, G18JAS04, G18JAS07.