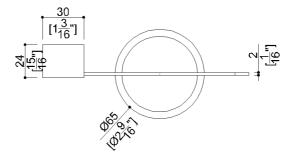

#### Product Data

Overall Dimensions (Inch.) Net Weight (Ibs.) 5-7/8x2-9/16x5-5/16 0.33

Installation Hardware Details