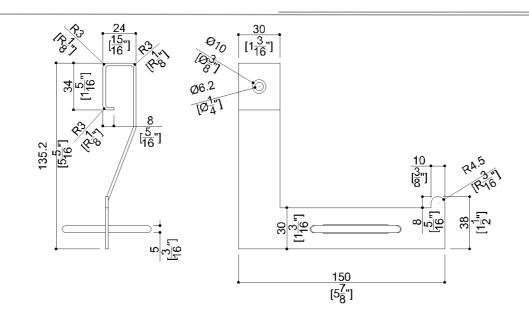

#### Product Data

Overall Dimensions (Inch.) Net Weight (Ibs.) 5-7/8x2-9/16x5-5/16 0.33

Installation Hardware Details