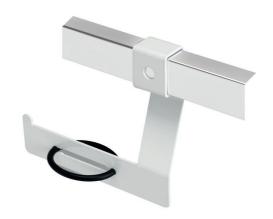

# F18AGL01xx Series Family

Toilet paper holder, stainless steel, left handed.

This product can only be used on G18JAS01, G18JAS02, G18JAS04, G18JAS07.

# F18AGL01xx Series Family

Available Finishes (xx)

D8

Oxide Gray

W2

Warm white

Materials and finishes

Stainless Steel