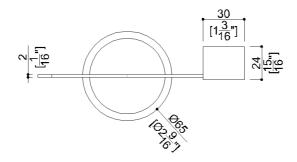

### **Product Data**

Overall Dimensions (Inch.) 5-7/8x2-9/16x5-5/16

Net Weight (lbs.) 0.33

Installation Hardware Details