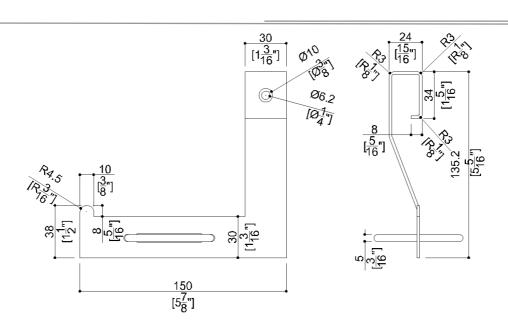

### **Product Data**

Overall Dimensions (Inch.) 5-7/8x2-9/16x5-5/16

Net Weight (lbs.) 0.33

Installation Hardware Details