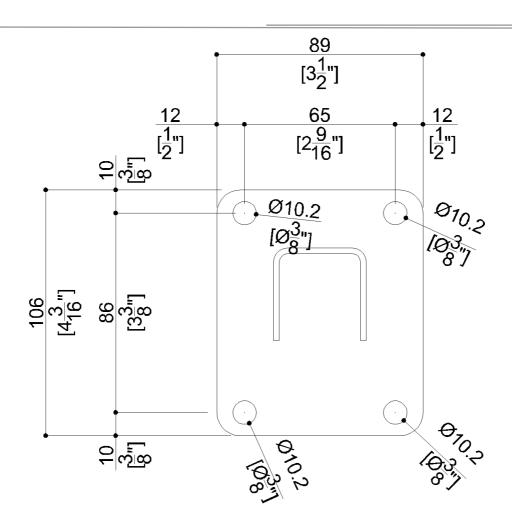

## B41DCS13xx Series Standard

**Product Data** 

Overall Dimensions (Inch.) 3-1/2x17-3/4x4-3/16

Net Weight (lbs.) 2.87

**Packaging Details** 

Package N.a.

Package dimensions (Inch.)
Weight with Packaging (lbs.)