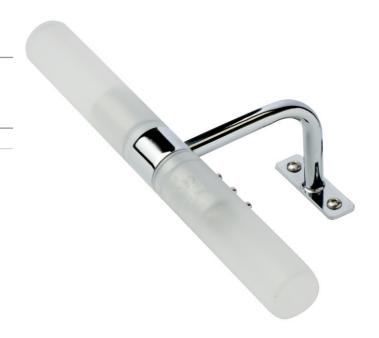

# Y91JOS40xx

### Double lamp

### Physical data

Dimensions (mm.) 215x138x75 Weight (kg.) 0,300

### Delivery methods

| Package                     | Cardboard package |
|-----------------------------|-------------------|
| Package dimensions (mm.)    | 140x140x85        |
| Weight with Packaging (kg.) | 0,350             |







## Y91JOS40xx

### Materials and finishes

Brass

Glass

### Safety tips

Before installing and using the device, read the instructions for use and especially the safety warnings carefully and follow them. If in doubt, contact the company before using the device.

### Information on use

The device is not affected by the room's temperature, though it must NOT be installed in environments subject to temperatures below  $4^{\circ}\text{C}$  or above  $40^{\circ}\text{C}$ .

Do not install in saunas. Not comply with the indicated temperatures may damage the plastic coating of the device.

### Warranty

If this product fails due to a defect in material or workmanship during the time of periods listed below for each product, Ponte Giulio will replace or repair it free of charge. .

Warran