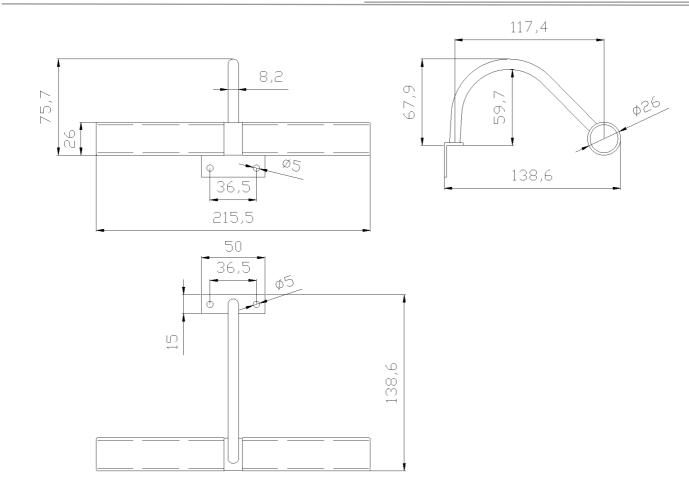

# Y91JOS40xx

### Double lamp

### Physical data

Dimensions (mm.) 215x138x75 Weight (kg.) 0,300

### Delivery methods

| Package                     | Cardboard package |
|-----------------------------|-------------------|
| Package dimensions (mm.)    | 140x140x85        |
| Weight with Packaging (kg.) | 0,350             |







## Y91JOS40xx

### Materials and finishes

Brass

Glass

### Safety tips

Before installing and using the device, read the instructions for use and especially the safety warnings carefully and follow them. If in doubt, contact the company before using the device.

### Information on use

The device is not affected by the room's temperature, though it must NOT be installed in environments subject to temperatures below  $4^{\circ}\text{C}$  or above  $40^{\circ}\text{C}$ .

Do not install in saunas. Not comply with the indicated temperatures may damage the plastic coating of the device.

### Warranty

If this product fails due to a defect in material or workmanship during the time of periods listed below for each product, Ponte Giulio will replace or repair it free of charge. .

Warranty