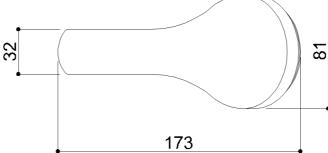

# Y91JOS08XX Range Standard

## Hand Shower

## Physical data

Dimensions (mm.) 81x173x171 Weight (kg.) 0,150

## Delivery methods

| Package                     | Cardboard package |
|-----------------------------|-------------------|
| Package dimensions (mm.)    | 75x75x245         |
| Weight with Packaging (kg.) | 0,225             |









Y91JOS08XX Range Standard

Available colors



Chrome

Materials and finishes

ABS

Polished

## Safety tips

Before installing and using the device, read the instructions for use and especially the safety warnings carefully and follow them. If in doubt, contact the company before using the device.

## Information on use

The device is not affected by the room's temperature, though it must NOT be installed in environments subject to temperatures below 4°C or above 40°C.

Do not install in saunas. Not comply with the indicated temperatures may damage the plastic coating of the device.

## Warranty

If this product fails due to a defect in material or workmanship during the time of periods listed below for each product, Ponte Giulio will replace or repair it free of charge. .

Warranty 2