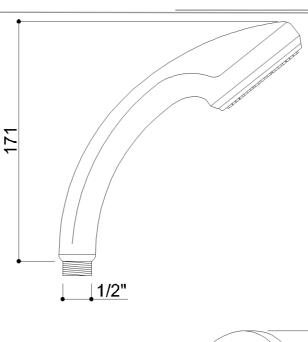

# Y91JOS08XX Range Standard

## Hand Shower

## Physical data

Dimensions (mm.) 81x173x171 Weight (kg.) 0,150

## Delivery methods

| Package                     | Cardboard package |
|-----------------------------|-------------------|
| Package dimensions (mm.)    | 75x75x245         |
| Weight with Packaging (kg.) | 0,225             |









Y91JOS08XX Range Standard

Available colors



Chrome

Materials and finishes

ABS

Polished

## Safety tips

Before installing and using the device, read the instructions for use and especially the safety warnings carefully and follow them. If in doubt, contact the company before using the device.

## Information on use

The device is not affected by the room's temperature, though it must NOT be installed in environments subject to temperatures below 4°C or above 40°C.

Do not install in saunas. Not comply with the indicated temperatures may damage the plastic coating of the device.

## Warranty

If this product fails due to a defect in material or workmanship during the time of periods listed below for each product, Ponte Giulio will replace or repair it free of charge. .

Warranty