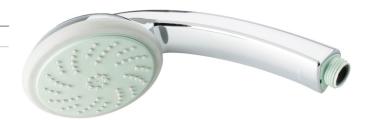

# Y91JOS08XX Range Standard

## Hand Shower

Y91JOS08XX Range Standard

Available colors

Chrome

Materials and finishes

ABS

Polished