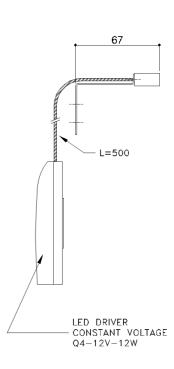

# Y91ASS08xx Range Standard

Lamp with LED band - 6W, 500Lm, 4000°K - in an anodised aluminium body.

Equipped with 220-240V electronic ballast - IP 44