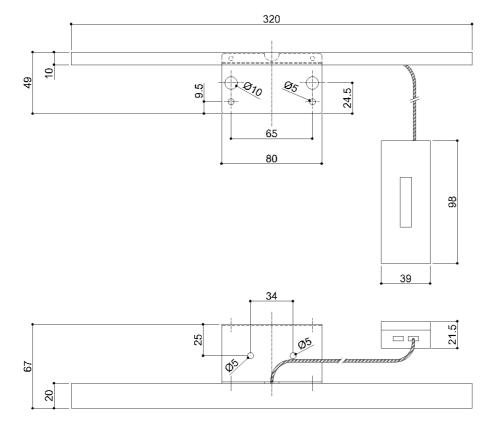

### Physical data

| Dimensions (mm.) | 320x67x49 |
|------------------|-----------|
| Weight (kg.)     | 0,200     |