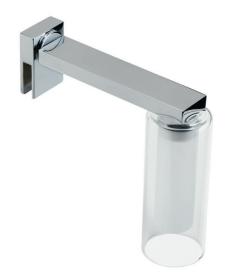

# Y91ASS07xx Range Standard

LED lamp for mounting on any mirror, with or without frame, as long as it has a maximum thickness of 8 mm. Brass body with chrome finish, boro-silicate glass cylinder.

The lamp uses a 3W LED - 200 lumens. Equipped with a 12V DC driver The lamp arm allows  $360^\circ$  rotation