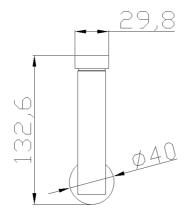

# Y91ASS07xx Range Standard

LED lamp for mounting on any mirror, with or without frame, as long as it has a maximum thickness of 8 mm. Brass body with chrome finish, boro-silicate glass cylinder.

The lamp uses a 3W LED - 200 lumens. Equipped with a 12V DC driver The lamp arm allows  $360^\circ$  rotation

## Physical data

Dimensions (mm.)

40x132x113

Weight (kg.)

Endowments

### **Delivery methods**

Package Cardboard package

Package dimensions (mm.)

Weight with Packaging (kg.)









Y91ASS07xx Range Standard

## Available colors



Chrome

## Materials and finishes

Brass Polished

Glass

#### Safety tips

Before installing and using the device, read the instructions for use and especially the safety warnings carefully and follow them. If in doubt, contact the company before using the device.

#### Information on use

The device is not affected by the room's temperature, though it must NOT be installed in environments subject to temperatures below 4°C or above 40°C.

Do not install in saunas. Not comply with the indicated temperatures may damage the plastic coating of the device.

#### Warranty

If this product fails due to a defect in material or workmanship during the time of periods listed below for each product, Ponte Giulio will replace or repair it free of c