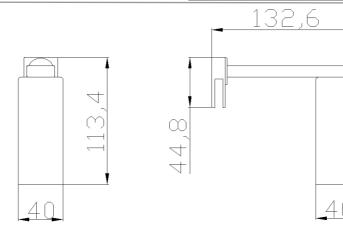

# Y91ASS07xx Range Standard

LED lamp for mounting on any mirror, with or without frame, as long as it has a maximum thickness of 8 mm. Brass body with chrome finish, boro-silicate glass cylinder.

The lamp uses a 3W LED - 200 lumens. Equipped with a 12V DC driver The lamp arm allows  $360^\circ$  rotation

## Physical data

Dimensions (mm.)

40x132x113

Weight (kg.)

Endowments

### **Delivery methods**

Package Cardboard package

Package dimensions (mm.)

Weight with Packaging (kg.)









Y91ASS07xx Range Standard

## Available colors



Chrome

## Materials and finishes

Brass Polished

Glass

#### Safety tips

Before installing and using the device, read the instructions for use and especially the safety warnings carefully and follow them. If in doubt, contact the company before using the device.

#### Information on use

The device is not affected by the room's temperature, though it must NOT be installed in environments subject to temperatures below 4°C or above 40°C.

Do not install in saunas. Not comply with the indicated temperatures may damage the plastic coating of the device.

#### Warranty

If this product fails due to a defect in material or workmanship during the time of periods listed below for each product, Ponte Giulio will replace or repair it free of