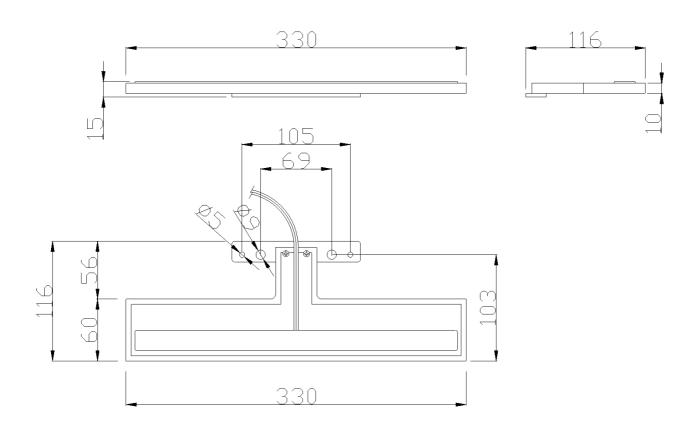

## Physical data

| Dimensions (mm.) | 330x116x15 |
|------------------|------------|
| Weight (kg.)     | 0,500      |