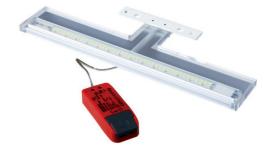

# Y91ASS02xx Range Standard

LED band lamp - 10W, 850Lm, 5500°K - in a polycarbonate housing.
Equipped with 230V electronic ballast - IP 44

## Physical data

| Dimensions (mm.) | 330x116x15 |
|------------------|------------|
| Weight (kg.)     | 0,500      |