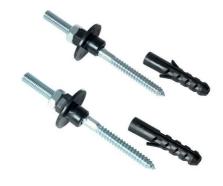

### Washbasin fixing kit

### Physical data

Dimensions (mm.) 39,5x140x39,5

Weight (kg.) 0,2

Delivery methods

| Package                     | Polyethylene package |
|-----------------------------|----------------------|
| Package dimensions (mm.)    | 230x100x30           |
| Weight with Packaging (kg.) | 0,25                 |