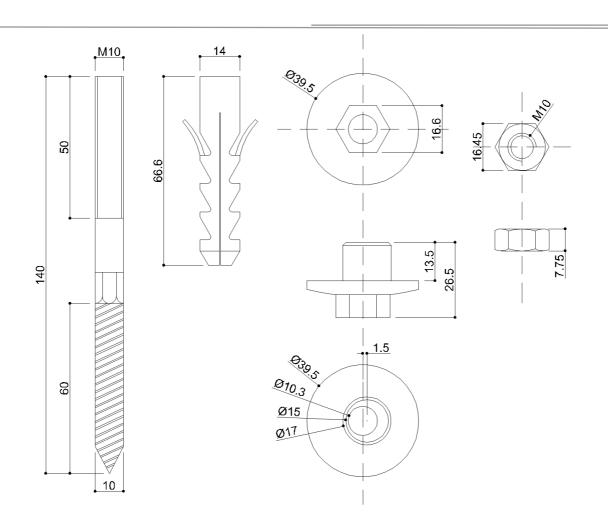

### Washbasin fixing kit

### Physical data

Dimensions (mm.) 39,5x140x39,5

Weight (kg.) 0,2

Delivery methods

| Package                     | Polyethylene package |
|-----------------------------|----------------------|
| Package dimensions (mm.)    | 230x100x30           |
| Weight with Packaging (kg.) | 0,25                 |