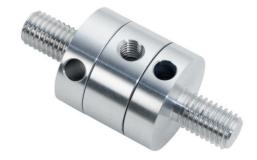

# Y88SDS68xx Range Standard

Connecting joint in anodized aluminium. It is needed for connecting two curtain shower rods in order to extend an already installed shower rod.

## Physical data

Dimensions (mm.) Weight (kg.) 32x75x32

## Materials and finishes

Aluminium