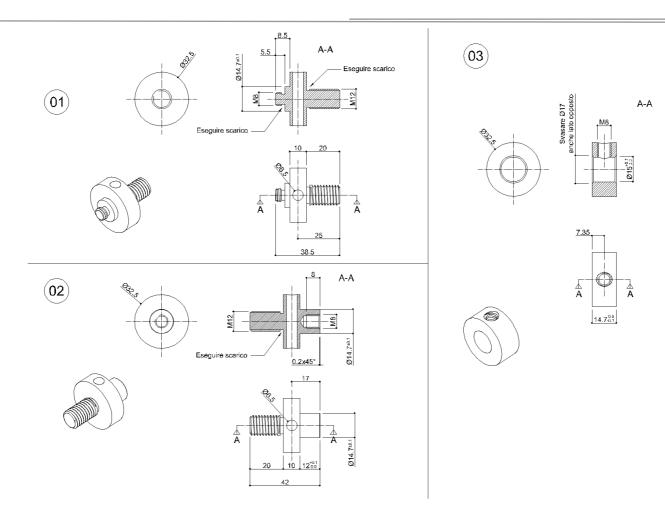

# Y88SDS68xx Range Standard

Connecting joint in anodized aluminium. It is needed for connecting two curtain shower rods in order to extend an already installed shower rod.

## Physical data

Dimensions (mm.) Weight (kg.) 32x75x32

## **Delivery methods**

Package dimensions (mm.) Weight with Packaging (kg.)







Y88SDS68XX Range Standard

## Available colors

N1

Satin

## Materials and finishes

Aluminium

#### Safety tips

Before installing and using the device, read the instructions for use and especially the safety warnings carefully and follow them. If in doubt, contact the company before using the device.

#### Information on use

The device is not affected by the room's temperature, though it must NOT be installed in environments subject to temperatures below 4°C or above 40°C.

Do not install in saunas. Not comply with the indicated temperatures may damage the plastic coating of the device.

#### Warranty

If this product fails due to a defect in material or workmanship during the time of periods listed below for each product, Ponte Giulio will replace or repair it free of charge. .

W