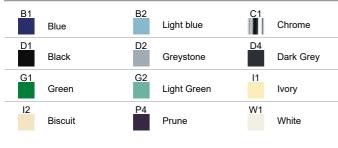

# Y87JIS62xx

## Squared flange for Urban People

### Physical data

Dimensions (mm.) Weight (kg.)

## **Delivery methods**

Package dimensions (mm.) Weight with Packaging (kg.)



## Available colors



Materials and finishes

#### Safety tips

Before installing and using the device, read the instructions for use and especially the safety warnings carefully and follow them. If in doubt, contact the company before using the device.

#### Information on use

The device is not affected by the room's temperature, though it must NOT be installed in environments subject to temperatures below  $4^{\circ}$ C or above  $40^{\circ}$ C.

Do not install in saunas. Not comply with the indicated temperatures may damage the plastic coating of the device.

#### Warranty

If this product fails due to a defect in material or workmanship during the time of periods listed below for each product, Ponte Giulio will replace or repair it free of charge. . Warranty 2 YEARS

ΕN