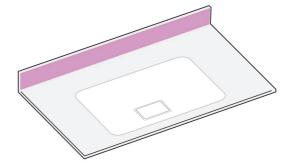

# Y46TLM24xx

Glue-on splashback panel (h. 60 mm).

Installation of the profile can only take place during production.<br/>
Any repair in case of damage requires the product to be returned to the factory.

## Y46TLM24xx