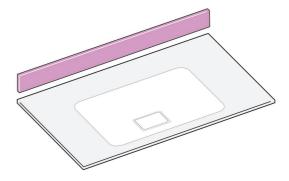

# Y46TLM23xx

Glue-on splashback (h. 60 mm).

Dimensions (mm.) Weight (kg.)

Delivery methods

Package N.a.

Package dimensions (mm.)

Weight with Packaging (kg.)

## Available colors

W3

Alpine white

## Materials and finishes

Acrylic stone